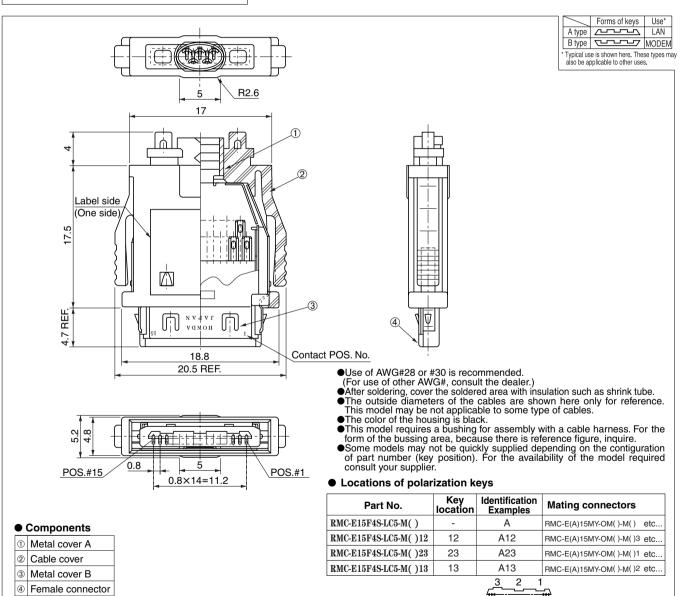

## Soldering type 15-contacts female cable connector with backshell RMC-E15F4S-LC5-M()()

#### Configuration of product Part No.

### RMC- E 15 F4S- LC5- M ( ) ( )

2

- Series name
- ② E: EMI-filtered
- 3 No. of contacts: 15
- (AWG#30, #32)
- © LC5: Forms of housings, Outside diameter of cable is 3 - 3.5 mm.
- 6 M: One-piece molded key

7 Forms and locations of keys Forms: A: A type, B: B type

Locations: 12: 12, 13: 13, 23: 23, key-less

4 F4S: Soldering type, female, for thin wire 8 Insulator colors of male connectors Applicable only to models with the MB form of key

(For the models with other key forms, these insulator colors are all black.)

Blank: Brown, BK: Black

Mating connectors: Refer to the table shown