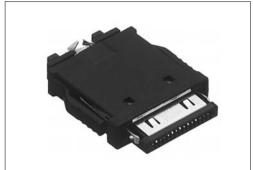

## Soldering type 15-contacts female cable connector with backshell RMC-E15F4S-LC5-M()()